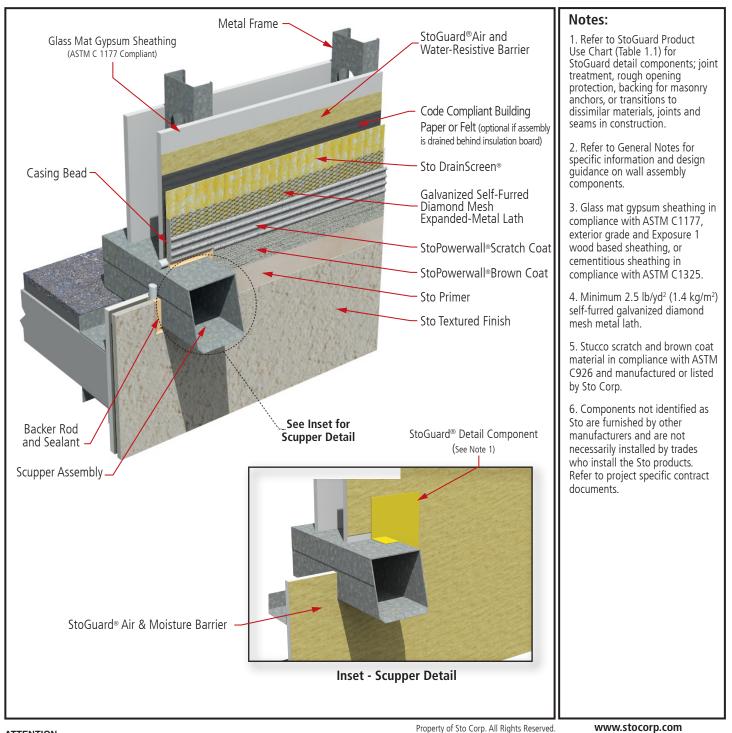

## Sto Powerwall® DrainScreen® **Scupper Penetration Through Wall**

## Detail No.: 64s.18 Date: March 2022