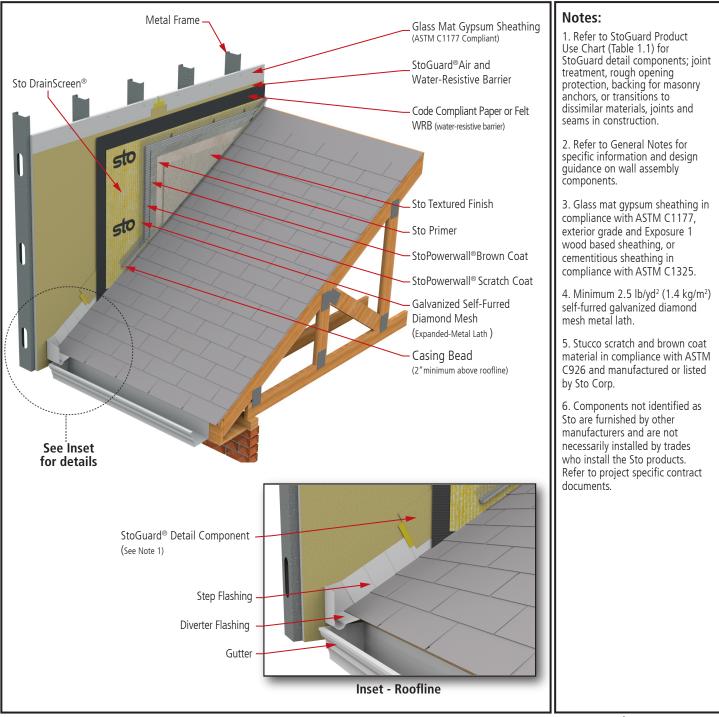

## StoPowerwall<sup>®</sup> DrainScreen<sup>®</sup> Roof / Wall Abutment

## Detail No.: 64s.16 Date: March 2022