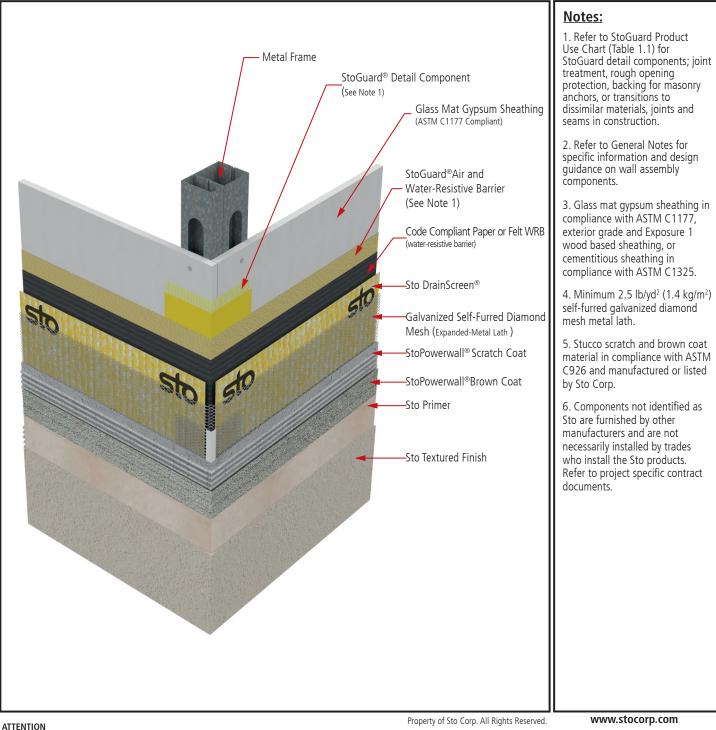

## StoPowerwall® DrainScreen® **Outside Corner: Common Substrate**

## Detail No.: 64s.14 Date: March 2022



Property of Sto Corp. All Rights Reserved.

Sto products are intended for use by qualified professional contractors, not consumers, as a component of a larger construction assembly as specified by a qualified design professional, general contractor or builder. They should be installed in accordance with those specifications and Sto's instructions. Sto Corp. disclaims all, and assumes no, liability for on-site inspections, for its products applied improperly, or by unqualified persons or entities, or as part of an improperly designed or constructed building, for the nonperformance of adjacent building components or assemblies, of for other construction activities beyond Sto's control. Improper use of Sto products or use as part of an improperly designed or constructed larger assembly or b