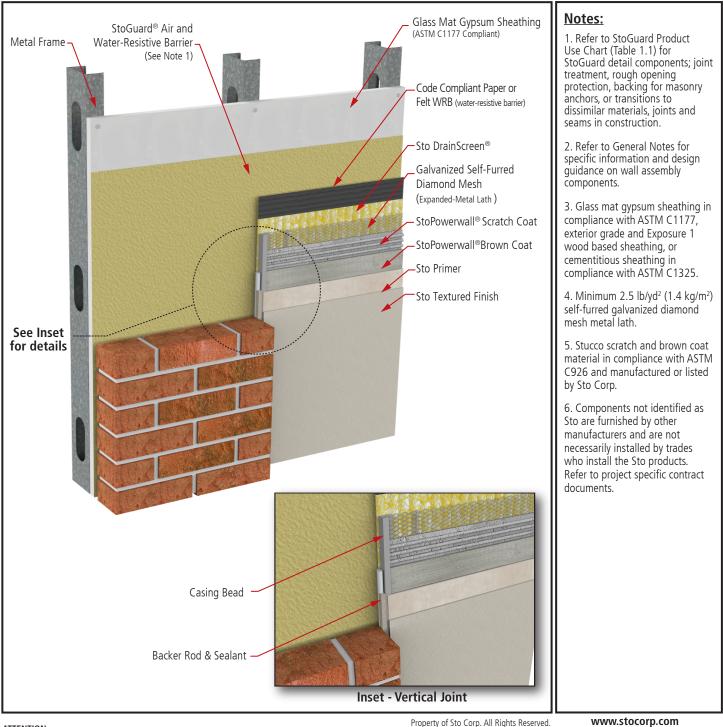

## StoPowerwall® DrainScreen® Vertical Joint at Dissimilar Material

## Detail No.: 64s.11 Date: March 2022