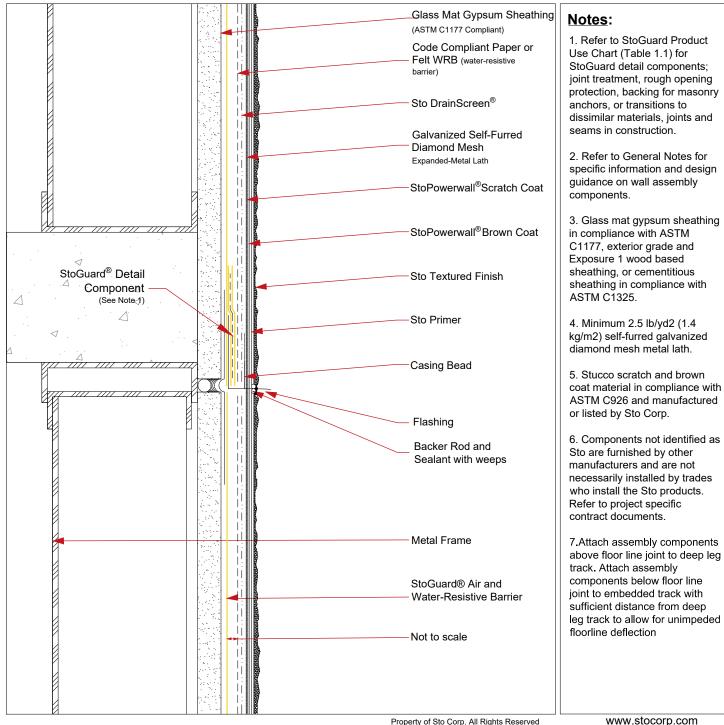

## StoPowerwall<sup>®</sup> DrainScreen<sup>®</sup> Floorline with Deflection Track

## Detail No.: 64s.09.2D Date: March 2022