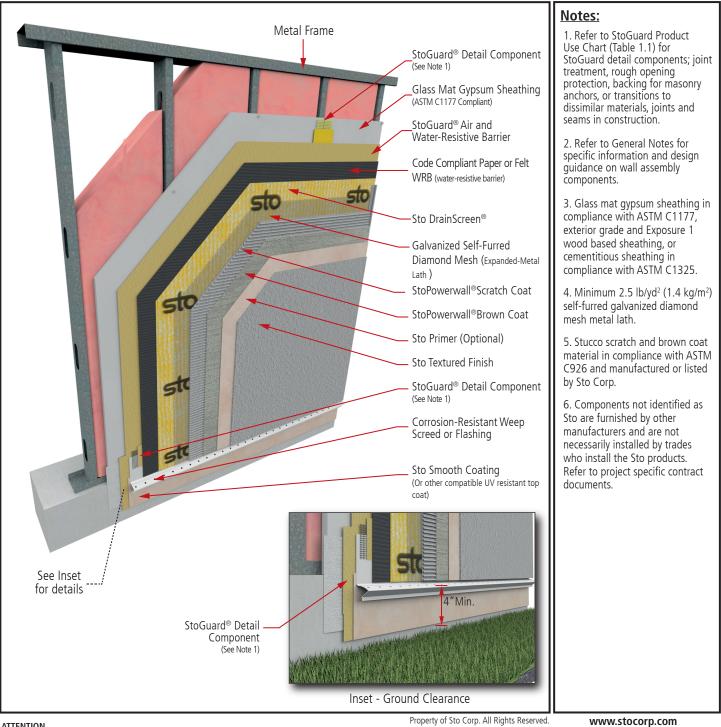

## StoPowerwall® DrainScreen® **Termination at Grade: Sheathing Flush with Foundation**