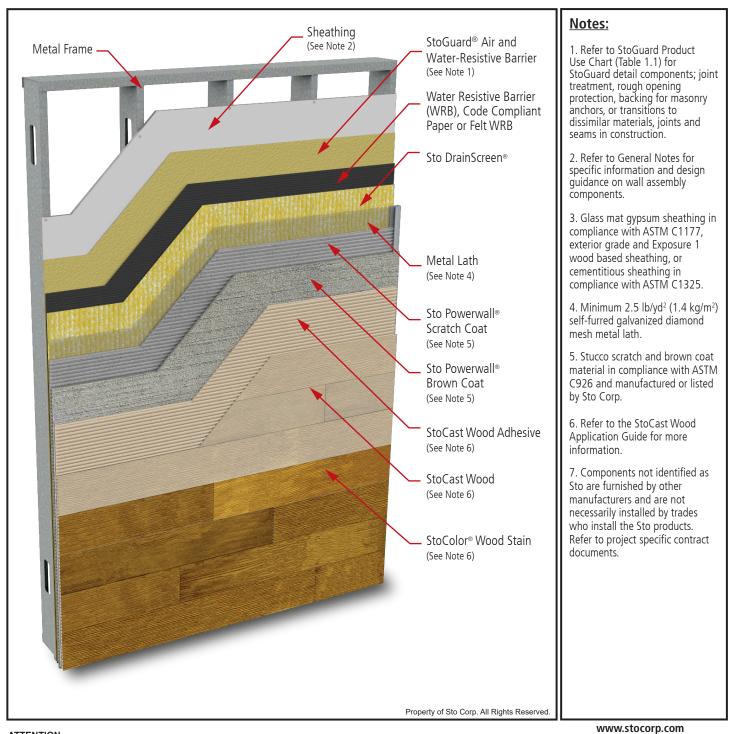

## StoPowerwall® DrainScreen® with StoCast Wood

## Detail No.: 64s.00 SCW Date: March 2022