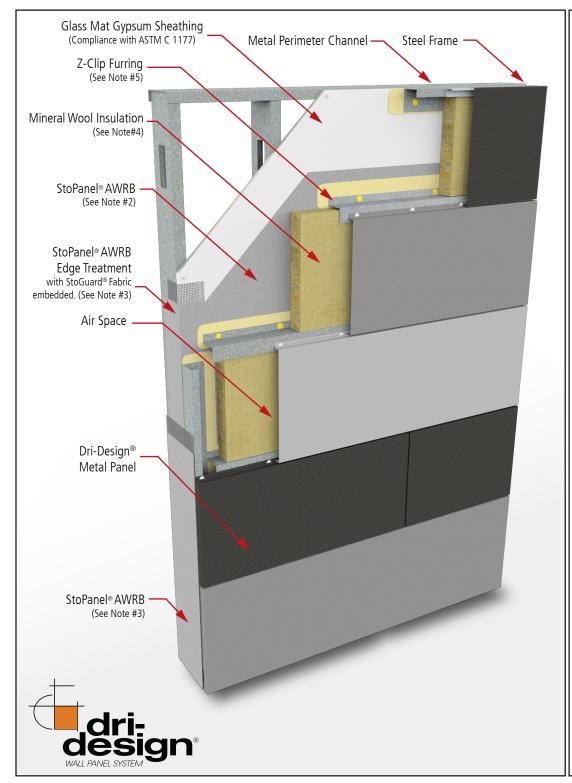

## **StoPanel**® Dri-Design®

Detail No.: **51.62**Date: **October 2023**Page: **1 of 1** 

## Notes:

- 1. StoPanel®Dri-Design® is a lightweight energy efficient pre-fabricated exterior wall panel with continuous air and water-resistive barrier (AWRB), sub-construction, mineral wool insulation and multiple aesthetic options using high quality Dri-Design® metal panels.
- 2. Alternative air and water resistive barriers (AWRB): Sto Gold Coat®, Sto AirSeal®, and StoGuard® VaporSeal.
- 3. Alternative Edge and Joint Treatment: Sto RapidGuard®.
- 4. Mineral Wool Insulation: Minimum 4lb/ft3 density, Minimum 2"thick.
- 5. Z-Clip Furring and metal Perimeter Channel set in wet Sto RapidGuard®. Cover fastener heads with dab of Sto RapidGuard®.
- 6. Components not identified as Sto are furnished by other manufacturers.