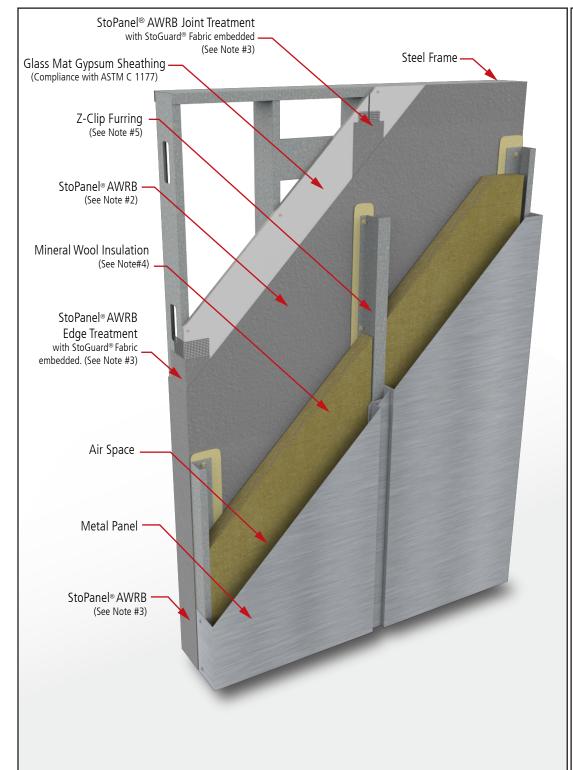

## **StoPanel**® Metal ci

Detail No.: **51.60**Date: **October 2023**Page: **1 of 1** 

## Notes:

- 1. StoPanel®Metal ci is a lightweight energy efficient pre-fabricated exterior wall panel with continuous air and water-resistive barrier (AWRB), sub-construction, mineral wool insulation and multiple aesthetic options using high quality metal panels.
- 2. Alternative air and water resistive barriers (AWRB): Sto Gold Coat®, Sto AirSeal®, and StoGuard® VaporSeal.
- 3. Alternative Edge and Joint Treatment: Sto RapidGuard<sup>®</sup>.
- 4. Mineral Wool Insulation: Minimum 4lb/ft3 density, Minimum 2"thick.
- 5. Z-Clip Furring and metal Perimeter Channel set in wet Sto RapidGuard®. Cover fastener heads with dab of Sto RapidGuard®.
- 6. Components not identified as Sto are furnished by other manufacturers.