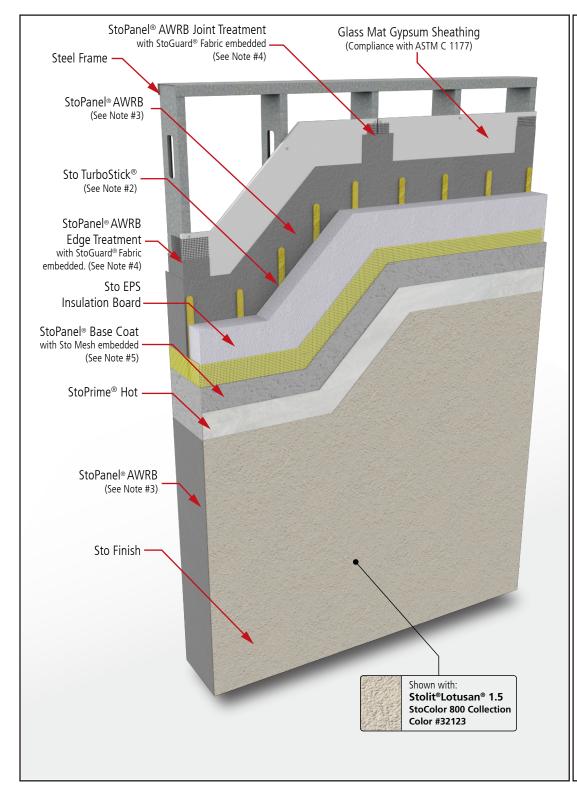

## **StoPanel**® Classic ci

Detail No.: **51.00**Date: **October 2023**Page: **1 of 1** 

## Notes:

1. StoPanel® Classic ci is a lightweight energy efficient pre-fabricated exterior wall panel with continuous air and water-resistive barrier (AWRB). The panel can be finished with a wide variety of Sto textured finishes, Sto specialty finishes, and StoCast finishes.

**IMPORTANT:** StoPanel Classic ci is non-drainable. Refer to project plans, specifications, and local code requirements to verify acceptance.

- 2. Alternative adhesives: Sto BTS® Plus, Sto Primer/Adhesive-B, Sto Primer/Adhesive (with their prescribed adhesive ribbon spacing).
- 3. Alternative air and water resistive barriers (AWRB): Sto Gold Coat®, Sto AirSeal®, and StoGuard® VaporSeal (requires Sto TurboStick™ Adhesive)
- 4. Alternative Edge and Joint Treatment: Sto RapidGuard®.
- 5. Alternative base coats: Sto BTS® Plus, Sto Primer/Adhesive-B, and Sto Primer/Adhesive (requires Sto textured finish).
- 6. Components not identified as Sto are furnished by other manufacturers.