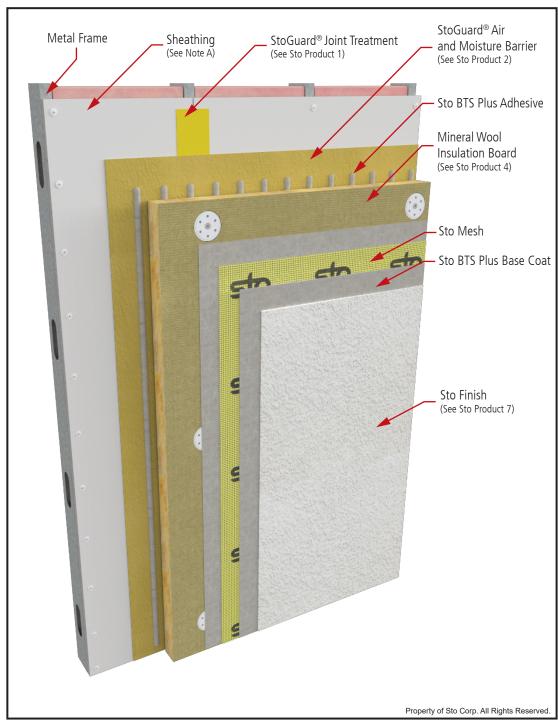

## StoTherm® ci Mineral System Components

Detail No.: EPD 56s.00 Date: December 2019

## Notes:

- A. Glass mat gypsum sheathing in compliance with ASTM C1177, exterior grade and Exposure 1 wood based sheathing, or cementitious sheathing in compliance with ASTM C1325.
- B. Components not identified as Sto are furnished by other manufacturers and are not necessarily installed by trades who install the Sto products. Refer to project specific contract documents.
- C. There are no substitutions for the Sto products listed below.

## **Sto Products:**

- 1. Sto Joint Treatment:
  - a. Sto Gold Coat and StoGuard® Fabric
  - b. Sto RapidGuard®
- 2. StoGuard®Air and Moisture Barrier options:
  - a. Sto Gold Coat® (vapor permeable)
- 3. Sto BTS Plus Adhesive
- 4. Owens Corning Thermafiber CI-C SC18
- 5. Sto Mesh
- 6. Sto BTS Plus Base Coat
- 7. Sto Finish Components:
  - a. Stolit® & Stolit®Dark Colors: 1.0, 1.5, R1.5 and Freeform
  - b. Stolit®Lotusan & Stolit® Lotusan Dark Colors: 1.0, 1.5, R1.5 and Freeform