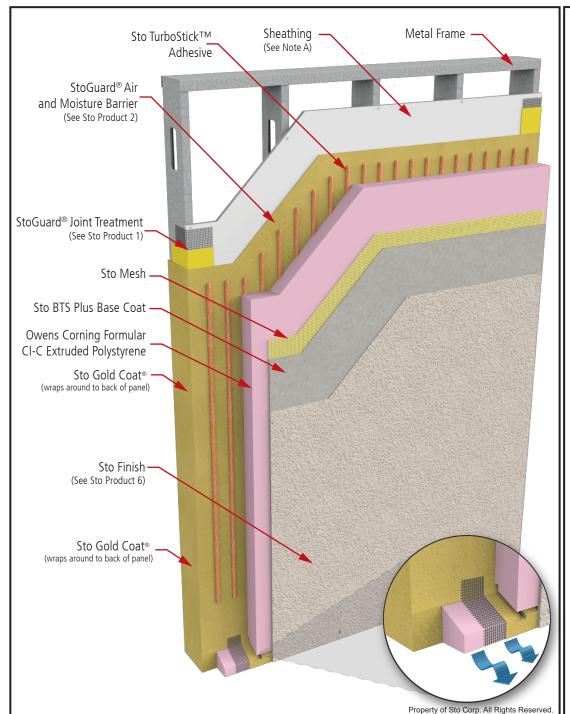

## StoPanel® XPS ci System Components

Detail No.: EPD 51s.02 Date: December 2019

## Notes:

- A. Glass mat gypsum sheathing in compliance with ASTM C1177, exterior grade and Exposure 1 wood based sheathing, or cementitious sheathing in compliance with ASTM C1325.
- B. Components not identified as Sto are furnished by other manufacturers and are not necessarily installed by trades who install the Sto products. Refer to project specific contract documents.
- C. There are no substitutions for the Sto products listed below.

## **Sto Products:**

- 1. Sto Joint Treatment:
  - a. Sto Gold Coat and StoGuard® Fabric
  - b. Sto RapidGuard®
- 2. StoGuard®Air and Moisture Barrier options:
  - a. Sto Gold Coat® (vapor permeable)
- 3. Sto TurboStick™
- 4. Sto Mesh
- 5. Sto BTS Plus Base Coat
- 6. Sto Finish Components:
  - a. Stolit® & Stolit®Dark Colors: 1.0, 1.5, R1.5 and Freeform
  - b. Stolit®Lotusan & Stolit® Lotusan Dark Colors: 1.0, 1.5, R1.5 and Freeform