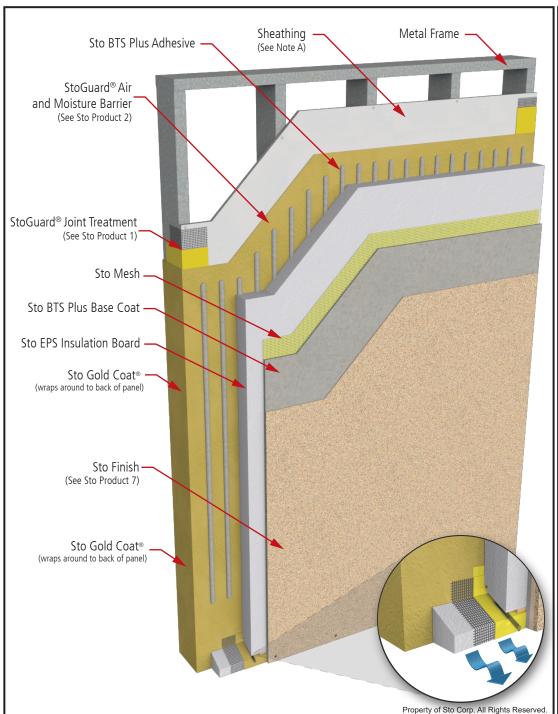

## StoPanel® Classic NExT ci System Components

Detail No.: EPD 51s.01 Date: December 2019

## Notes:

A. Glass mat gypsum sheathing in compliance with ASTM C1177, exterior grade and Exposure 1 wood based sheathing, or cementitious sheathing in compliance with ASTM C1325.

B. Components not identified as Sto are furnished by other manufacturers and are not necessarily installed by trades who install the Sto products. Refer to project specific contract documents.

C. There are no substitutions for the Sto products listed below.

## **Sto Products:**

- 1. Sto Joint Treatment:
  - a. Sto Gold Coat and StoGuard® Fabric
  - b. Sto RapidGuard®
- 2. StoGuard®Air and Moisture Barrier options:
  - a. Sto Gold Coat<sup>®</sup>(vapor permeable)
- 3. Sto BTS Plus Adhesive
- 4. Sto EPS Insulation Board
- 5. Sto Mesh
- 6. Sto BTS Plus Base Coat
- 7. Sto Finish Components:
  - a. Stolit® & Stolit®Dark Colors: 1.0, 1.5, R1.5 and Freeform
  - b. Stolit®Lotusan & Stolit® Lotusan Dark Colors: 1.0, 1.5, R1.5 and Freeform