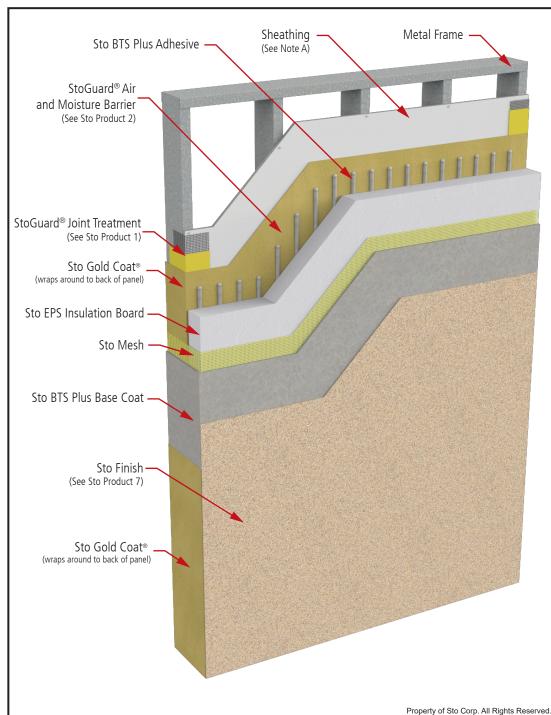

## StoPanel® Classic ci System Components

Detail No.: EPD 51s.00 Date: December 2019

## Notes:

A. Glass mat gypsum sheathing in compliance with ASTM C1177, exterior grade and Exposure 1 wood based sheathing, or cementitious sheathing in compliance with ASTM C1325.

B. Components not identified as Sto are furnished by other manufacturers and are not necessarily installed by trades who install the Sto products. Refer to project specific contract documents.

## **Sto Products:**

- 1. Sto Joint Treatment:
  - a. Sto Gold Coat and StoGuard® Fabric
  - b. Sto RapidGuard®
- 2. StoGuard®Air and Moisture Barrier options:
  - a. Sto Gold Coat® (vapor permeable)
- 3. Sto BTS Plus Adhesive
- 4. Sto EPS Insulation Board
- 5. Sto Mesh
- 6. Sto BTS Plus Base Coat
- 7. Sto Finish Components:
  - a. Stolit® & Stolit®Dark Colors: 1.0, 1.5, R1.5 and Freeform
  - b. Stolit®Lotusan & Stolit® Lotusan Dark Colors: 1.0, 1.5, R1.5 and Freeform