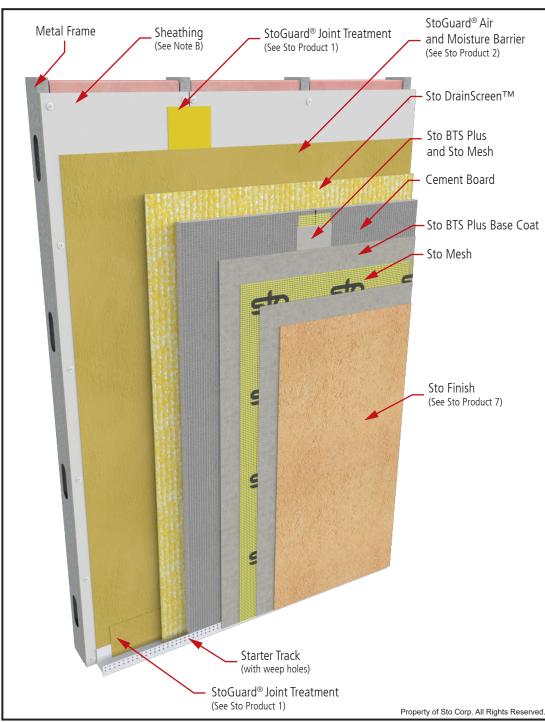

## StoQuik® Silver DrainScreen™ System Components

Detail No.: EPD 11s.00 DS Date: December 2019

## Notes:

- A. Details shows the installation of StoQuik Silver DrainScreen
- B. Glass mat gypsum sheathing in compliance with ASTM C1177, exterior grade and Exposure 1 wood based sheathing, or cementitious sheathing in compliance with ASTM C1325.
- C. Components not identified as Sto are furnished by other manufacturers and are not necessarily installed by trades who install the Sto products. Refer to project specific contract documents.
- D. There are no substitutions for the Sto products listed below.

## **Sto Products:**

- 1. Sto Joint Treatment:
  - a. Sto Gold Coat and StoGuard® Fabric
  - b. Sto RapidGuard®
- 2. StoGuard®Air and Moisture Barrier options:
  - a. Sto Gold Coat® (vapor permeable)
- 3. Sto DrainScreen™
- 4. Cement Board
- 5. Sto Mesh
- 6. Sto BTS Plus Base Coat
- 7. Sto Finish Components:
  - a. Stolit® & Stolit®Dark Colors: 1.0, 1.5, R1.5 and Freeform
  - b. Stolit®Lotusan & Stolit® Lotusan Dark Colors: 1.0, 1.5, R1.5 and Freeform