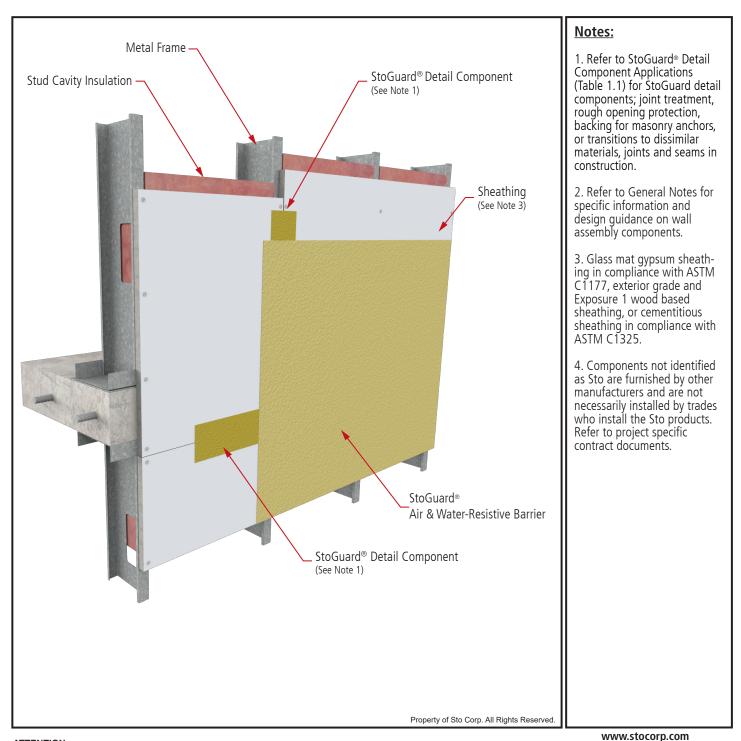

## **StoGuard® Air and Water-Resistive Barrier** Floor Line at Fixed Slab-to-Frame Condition

## ATTENTION

Sto products are intended for use by qualified professional contractors, not consumers, as a component of a larger construction assembly as specified by a qualified design professional, general contractor or builder. They should be installed in accordance with those specifications and Sto's instructions. Sto Corp. disclaims all, and assumes no, liability for on-site inspections, for its products applied improperly, or by unqualified persons or entities, or as part of an improperly designed or constructed building, for the nonperformance of adjacent building components or assemblies, of for other construction activities beyond Sto's control. Improper use of Sto products or use as part of an improperly designed or constructed larger assembly or building may result in serious damage to Sto products, and to the structure of the building or its components.