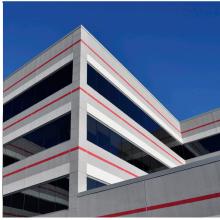

## The A.R.T. of reStore™

A Aesthetics

Repair

Transformation

StoPowerwall® ci from Sto Corp. was used on the Fisher Nuts Campus in Elgin, IL, to help with heat, air and moisture management. The owners wanted a traditional stucco system, and wanted the most energy efficient stucco system they could buy, according to Josh Boncosky of NexGen Building Supply. Josh, NexGen's Specialty Products Manager, knew just who to call to get the right system, and soon Sto Corp. was involved in getting all of the specs settled.

StoPowerwall® ci is a stucco system that provides heat, air and moisture management, along with protective and aesthetic elements. StoPowerwall ci incorporates StoGuard® air and moisture barrier, Sto DrainScreen, Dow Styrofoam™ XPS insulation, StoPowerwall stucco, and Sto textured finishes and coatings, in this case, Sto Powerflex® Finish & StoColor® Acryl Plus where applicable, into a comprehensive system that supports both green building and moisture protection across all climate zones.