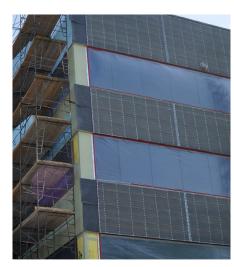

The Fisher Nuts Campus was experiencing moisture issues where caulking joints were not maintained and the window/glazing caulking had failed on the 60,000 square foot, nearly 40 year old building. Contractor MARK 1 Restoration called in Skyline Plastering's team to serve as the applicator of the project and after the initial mock up, they got to work removing and recladding the existing cladding with Sto Corp's stucco system.

StoPowerwall® ci is a stucco system that provides heat, air and moisture management, along with protective and aesthetic elements. StoPowerwall ci incorporates StoGuard® air and moisture barrier, Sto DrainScreen, Dow Styrofoam™ XPS insulation, StoPowerwall stucco, and Sto textured finishes and coatings, in this case, Sto Powerflex® Finish & StoColor® Acryl Plus where applicable, into a comprehensive system that supports both green building and moisture protection across all climate zones.