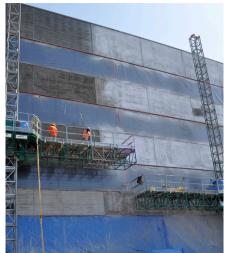

The Fisher Nuts Campus was experiencing moisture issues where caulking joints were not maintained and the window/glazing caulking had failed on the 60,000 square foot, nearly 40 year old building. Contractor MARK 1 Restoration called in Skyline Plastering's team to serve as the applicator of the project and after the initial mock up, they got to work removing and recladding the existing cladding with Sto Corp's stucco system.

The project didn't happen overnight. There was demolition and waterproofing daily, and with the winter weather issues of snow, wind and cold, they had the challenge of just working in the spring, summer and fall, and keeping it dry through rain and thunderstorms. According to Klyachenko, the owner wanted the same look of the original building, yet energy efficient and resistant to the elements. They also liked the flexibility in design in Sto's system.