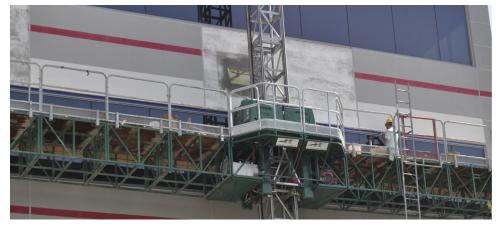

The Fisher Nuts Campus was experiencing moisture issues where caulking joints were not maintained and the window/glazing caulking had failed on the 60,000 square foot, nearly 40 year old building. Contractor MARK 1 Restoration called in Skyline Plastering's team to serve as the applicator of the project and after the initial mock up, they got to work removing and recladding the existing cladding with Sto Corp's stucco system.

The project didn't happen overnight. There was demolition and waterproofing daily, and with the winter weather issues of snow, wind and cold, they had the challenge of just working in the spring, summer and fall, and keeping it dry through rain and thunderstorms. According to Klyachenko, the owner wanted the same look of the original building, yet energy efficient and resistant to the elements. They also liked the flexibility in design in Sto's system.