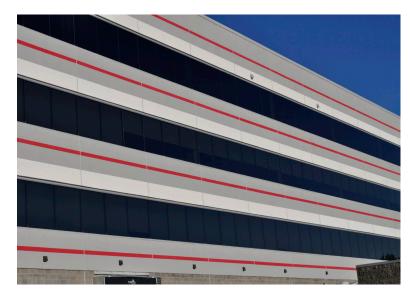

## The A.R.T. of reStore™

A Aesthetics

Repair

Transformation

StoPowerwall® ci from Sto Corp. was used on the Fisher Nuts Campus in Elgin, IL, to help with heat, air and moisture management. The owners wanted a traditional stucco system, and wanted the most energy efficient stucco system they could buy, according to Josh Boncosky of NexGen Building Supply. Josh, NexGen's Specialty Products Manager, knew just who to call to get the right system, and soon Sto Corp. was involved in getting all of the specs settled.

StoPowerwall® ci is a stucco system that provides heat, air and moisture management, along with protective and aesthetic elements. StoPowerwall ci incorporates StoGuard® air and moisture barrier, Sto DrainScreen, Dow Styrofoam™ XPS insulation, StoPowerwall stucco, and Sto textured finishes and coatings, in this case, Sto Powerflex® Finish & StoColor® Acryl Plus where applicable, into a comprehensive system that supports both green building and moisture protection across all climate zones.