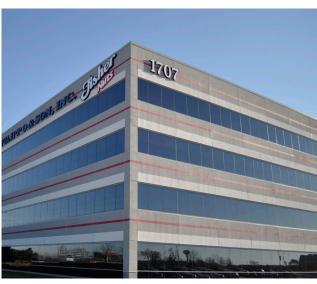

## The A.R.T. of reStore™

A Aesthetics

Repair

Transformation

StoPowerwall® ci from Sto Corp. was used on the Fisher Nuts Campus in Elgin, IL, to help with heat, air and moisture management. The owners wanted a traditional stucco system, and wanted the most energy efficient stucco system they could buy, according to Josh Boncosky of NexGen Building Supply. Josh, NexGen's Specialty Products Manager, knew just who to call to get the right system, and soon Sto Corp. was involved in getting all of the specs settled.

The Fisher Nuts Campus was experiencing moisture issues where caulking joints were not maintained and the window/glazing caulking had failed on the 60,000 square foot, nearly 40 year old building. Contractor MARK 1 Restoration called in Skyline Plastering's team to serve as the applicator of the project and after the initial mock up, they got to work removing and recladding the existing cladding with Sto Corp's stucco system.

"This top of the line stucco system provides the owner with excellent energy efficiency, durability, as well as a visually appealing finish that matches seamlessly with the many other buildings on the Fisher Nuts Campus," said Klyachenko.