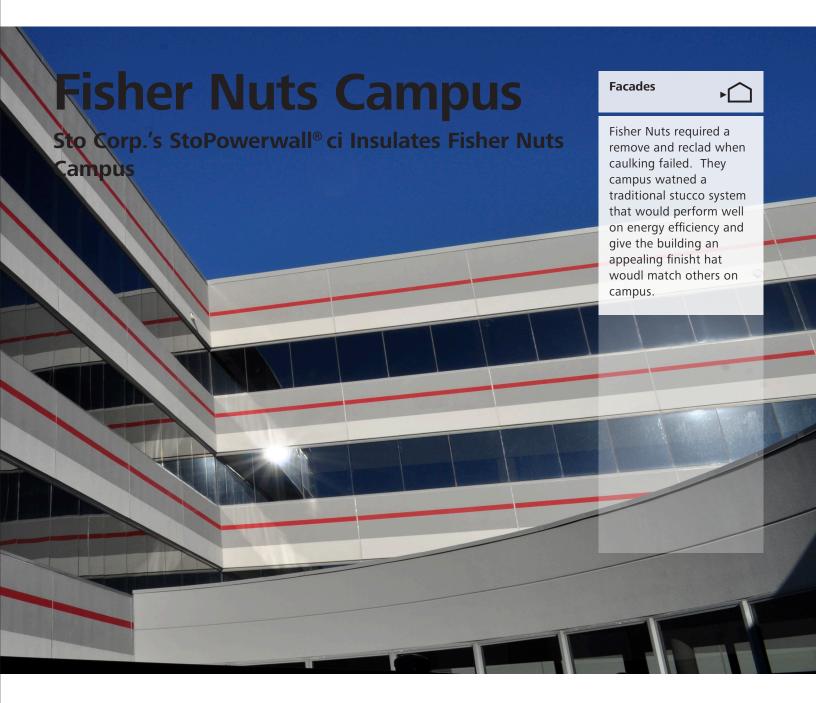

## The A.R.T. of reStore™

A Aesthetics

Repair

Transformation

StoPowerwall® ci from Sto Corp. was used on the Fisher Nuts Campus in Elgin, IL, to help with heat, air and moisture management. The owners wanted a traditional stucco system, and wanted the most energy efficient stucco system they could buy, according to Josh Boncosky of NexGen Building Supply. Josh, NexGen's Specialty Products Manager, knew just who to call to get the right system, and soon Sto Corp. was involved in getting all of the specs settled.

The Fisher Nuts Campus was experiencing moisture issues where caulking joints were not maintained and the window/glazing caulking had failed on the 60,000 square foot, nearly 40 year old building. Contractor MARK 1 Restoration called in Skyline Plastering's team to serve as the applicator of the project and after the initial mock up, they got to work removing and recladding the existing cladding with Sto Corp's stucco system.

StoPowerwall® ci is a stucco system that provides heat, air and moisture management, along with protective and aesthetic elements. StoPowerwall ci incorporates StoGuard® air and moisture barrier, Sto DrainScreen, Dow Styrofoam™ XPS insulation, StoPowerwall stucco, and Sto textured finishes and coatings, in this case, Sto Powerflex® Finish & StoColor® Acryl Plus where applicable, into a comprehensive system that supports both green building and moisture protection across all climate zones.