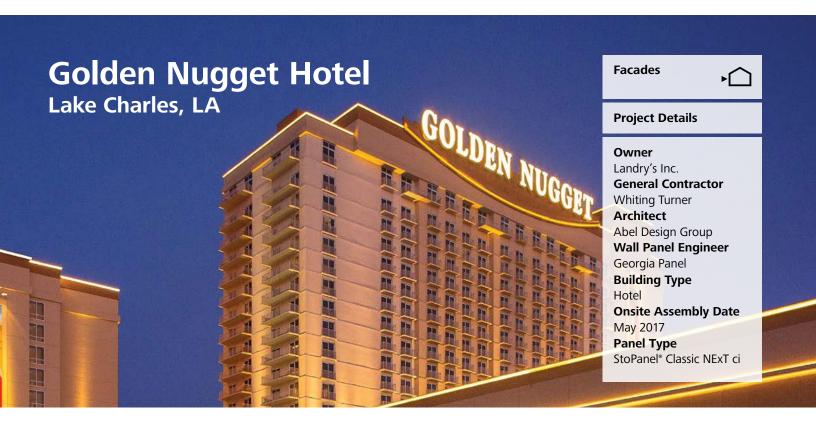

## **Project Overview**

In this high-stakes project, FL Crane & Sons worked closely with the design team throughout the entire process in order to complete the Golden Nugget Hotel in Lake Charles, LA. They designed, fabricated and installed a total of 90,000 sq.ft. of StoPanel® Classic NExT ci panels.

## **Smart Solution**

After FL Crane & Sons was contracted for the job, they provided an estimate to complete the job through traditional construction methods and via a StoPanel\* solution. The time savings and resulting cost savings of the StoPanel system proved to be the winning hand. FL Crane & Sons, working along side their sister company, FLC Off-Site Construction, then redesigned the structure geometrically to work within the prefabricated system while keeping the existing footprint. The use of prefabricated panels allowed them to skip debris mitigation efforts and they were able to install 90,000 sq.ft. of finished outer wall in only 40 days, saving months of construction time. Three years after completion, the Golden Nugget was put through a category 4 test in the form of Hurricane Laura and came through it looking, well, golden.