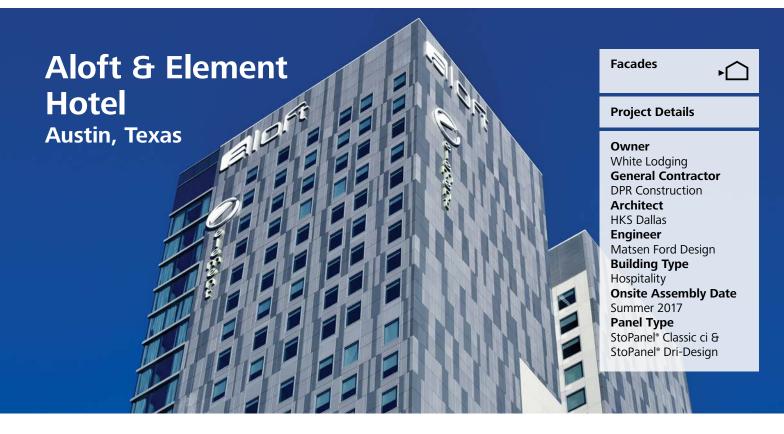

## **Project Overview**

Located in downtown Austin, TX, the façade for this impressive 33 story dual-branded Aloft / Element Hotel was pre-fabricated off-site while the building structure was coming out of the ground.

## **Job Requirements**

Manufactured by StoPanel\* affiliate, Baker Triangle Prefab in Dallas, TX, 500 panels of metal rainscreen and an insulated acrylic render system were delivered to the site on flatbed trucks and hoisted in to place by a tower crane, all with 6 workers on-site. An entire floor of StoPanels were erected every two days, allowing an accelerated dry-in schedule.

## **Smart Solution**

Working in collaboration with the Design & Construction team, 7 trades were wrapped up in to one manufactured panel, including the exterior framing & sheathing, waterproofing / air & moisture barrier, Dri-Design rainscreen metal panels, Sto acrylic continuous insulation render, glass & glazing, sealant and staging. The high level prefabrication approach delivered speed to market for the owner while maintaining an aesthetic appeal in downtown Austin.